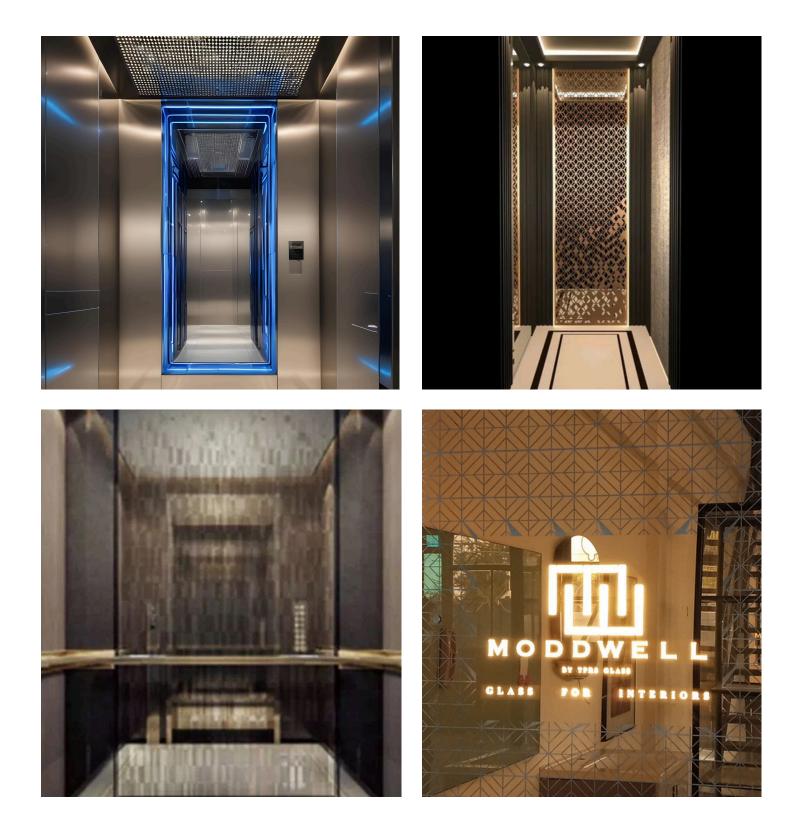

## RANGE OF GLASS SOLUTIONS

#### WE ARE SPECIALIZED IN

- Qualified engineers to ensure product & process compliance to international standards
  - Inhouse graphic design team, product development team & die making team for curved glasses
- CNC cutting machine, waterjet machine, Forvet machine for highly precise cutting
- WorkCentre machine, CNC polishing and various machining process to achieve all your requirements with complete aesthetics
  - All type of safety package done inhouse. Fleet of vehicles for timely delivery at your end
  - TPRS is specialized in processing glasses with minimal distortion