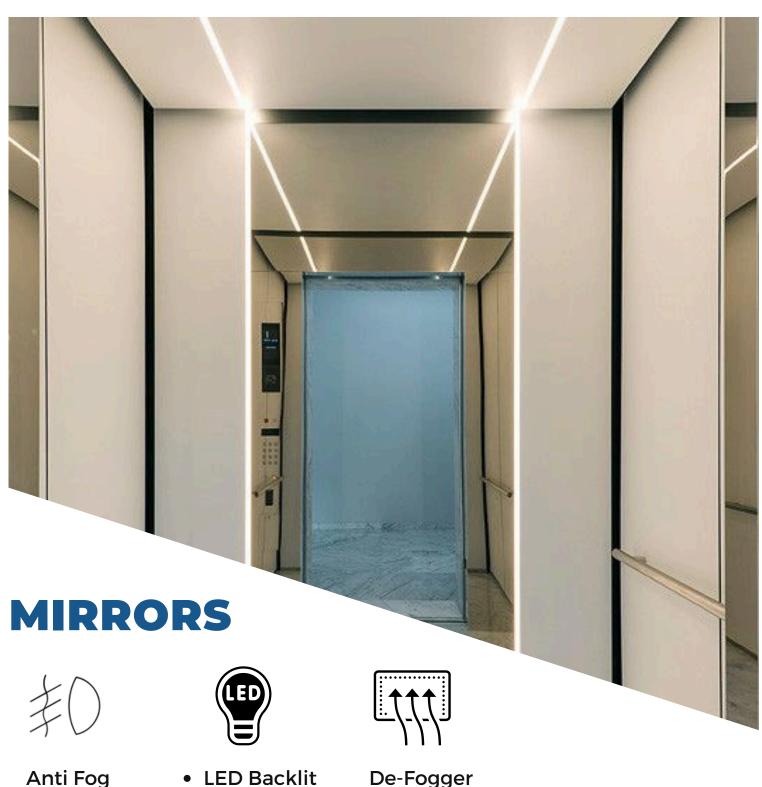

- - Front Lit • No Lighting
- **De-Fogger**

Elevate your journey with Moddwell mirrors, where sleek design meets modern functionality. Our mirrors bring an air of sophistication to any elevator interior, reflecting light and creating a sense of spaciousness. The seamless integration of LED technology enhances the experience, offering a soft glow that complements the contemporary aesthetics. With Moddwell, every ride becomes a reflection of elegance and innovation.

### INFINITY MIRROR | FROSTED DESIGN MIRROR ANTIQUE MIRROR | LED MIRROR

Digitally printed glass in elevators brings a bold fusion of art and innovation, turning ordinary rides into visual experiences. With cutting-edge technology, the vibrant prints are fused directly into the glass, ensuring they never fade or lose their brilliance over time. These durable, high-resolution designs add a personal touch to elevator interiors, offering endless possibilities for customization. Whether it's subtle patterns or striking visuals, digitally printed glass elevates both style and function with enduring beauty.