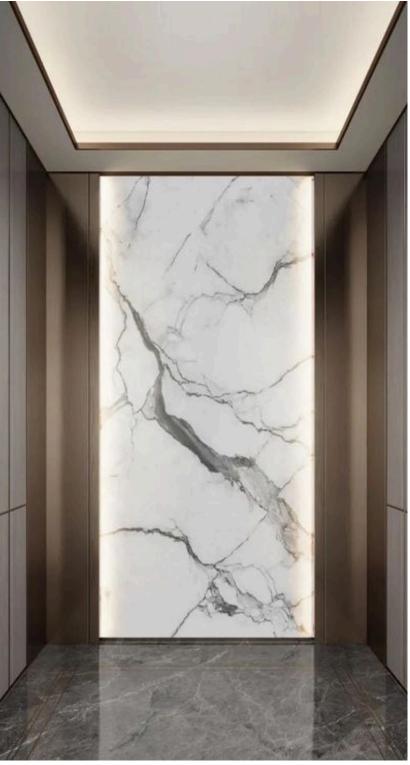

- - Front Lit • No Lighting
- **De-Fogger**

Elevate your journey with Moddwell mirrors, where sleek design meets modern functionality. Our mirrors bring an air of sophistication to any elevator interior, reflecting light and creating a sense of spaciousness. The seamless integration of LED technology enhances the experience, offering a soft glow that complements the contemporary aesthetics. With Moddwell, every ride becomes a reflection of elegance and innovation.