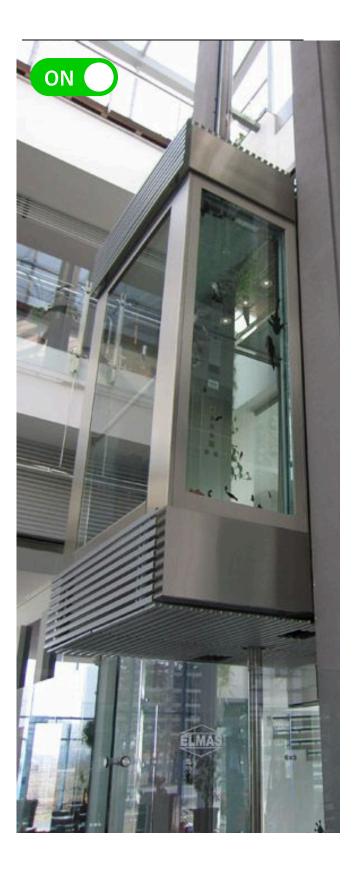

# TPRS WIZARD GLASS

# PROVIDING PRIVACY ON DEMAND

### **HELPS IN SAVING FLOOR SPACE**

- Can act as projection screen
- Low maintenance
- Connect with AI system
- Withstand high voltage fluctuation

# Wizard Glass Privacy in a click