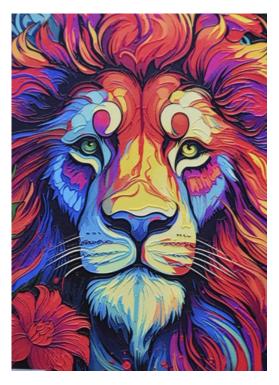

### INFINITY MIRROR | FROSTED DESIGN MIRROR ANTIQUE MIRROR | LED MIRROR

Digitally printed glass in elevators brings a bold fusion of art and innovation, turning ordinary rides into visual experiences. With cutting-edge technology, the vibrant prints are fused directly into the glass, ensuring they never fade or lose their brilliance over time. These durable, high-resolution designs add a personal touch to elevator interiors, offering endless possibilities for customization. Whether it's subtle patterns or striking visuals, digitally printed glass elevates both style and function with enduring beauty.

## DIGITAL PRINTING UNLEASH CREATIVITY, CAPTURED IN EVERY PANE

ADDING VIBRANT DESIGNS AND MODERN FLAIR TO EVERY ASCENT