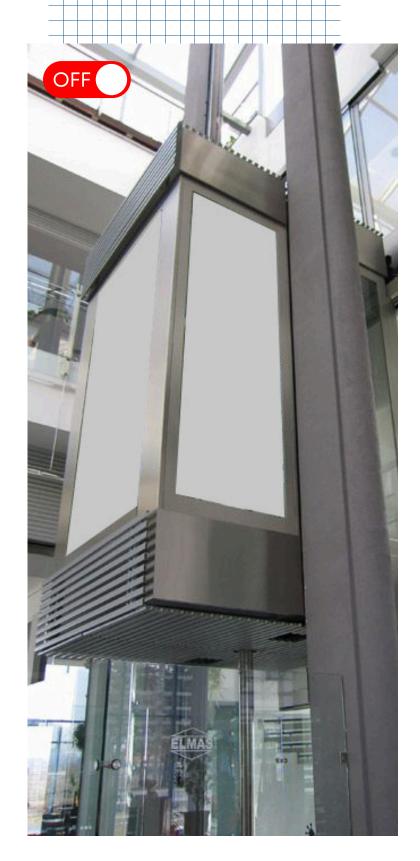

# TPRS WIZARD GLASS

# PROVIDING PRIVACY ON DEMAND

### **HELPS IN SAVING FLOOR SPACE**

- Can act as projection screen
- Low maintenance
- Connect with AI system
- Withstand high voltage fluctuation

# Wizard Glass Privacy in a click