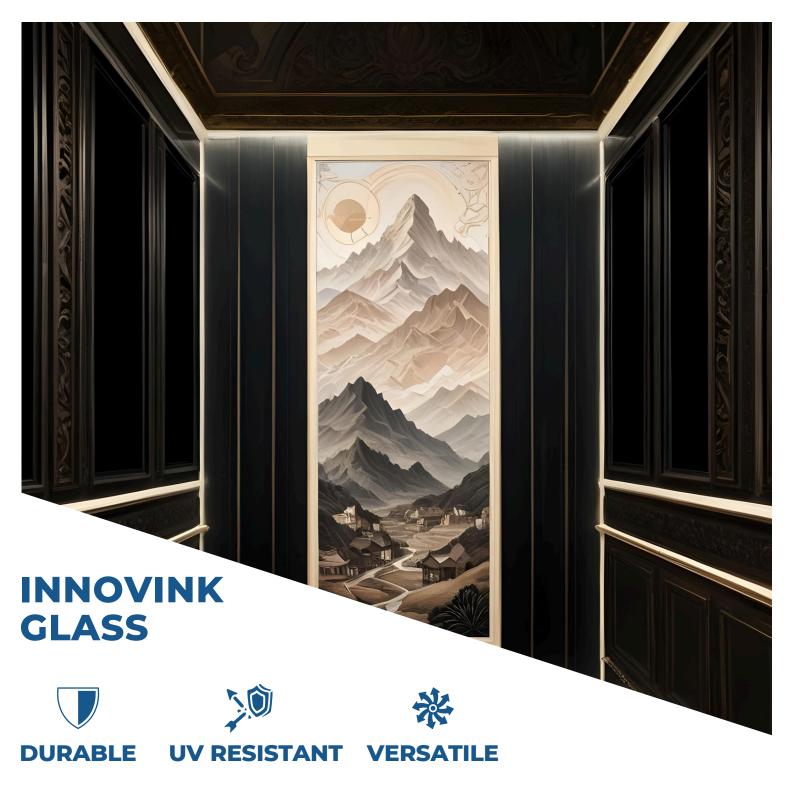

## DIGITAL PRINTING UNLEASH CREATIVITY, CAPTURED IN EVERY PANE

ADDING VIBRANT DESIGNS AND MODERN FLAIR TO EVERY ASCENT

### INFINITY MIRROR | FROSTED DESIGN MIRROR ANTIQUE MIRROR | LED MIRROR

Digitally printed glass in elevators brings a bold fusion of art and innovation, turning ordinary rides into visual experiences. With cutting-edge technology, the vibrant prints are fused directly into the glass, ensuring they never fade or lose their brilliance over time. These durable, high-resolution designs add a personal touch to elevator interiors, offering endless possibilities for customization. Whether it's subtle patterns or striking visuals, digitally printed glass elevates both style and function with enduring beauty.