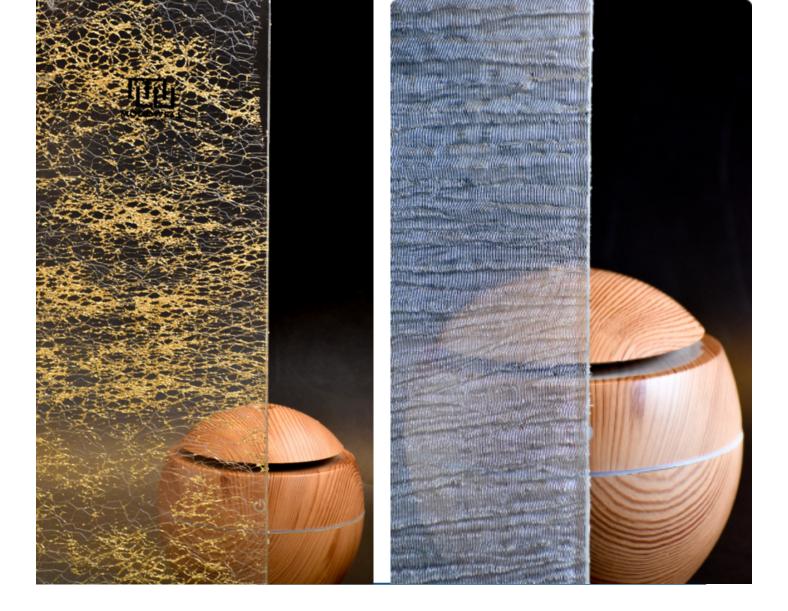

# DURABLE SHATTERPROOF

Special interlayer laminated glass in elevators enhances safety with its shatterresistant design, ensuring a secure ride. Its sound-dampening properties provide a quieter, more serene atmosphere. With built-in UV protection, it preserves the elevator's interior from fading, while offering customizable designs that bring style and durability to every journey.

## LAMISAFE - Special interlayers

- Provides extra strength and shatter resistance
- Unique patterns, textures, or colors within the interlayer, adding a personalized touch.
- Maintains clarity and performance, even under high usage, for a lasting premium feel.