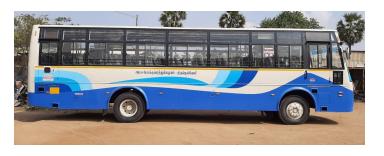

### **20,000 Sq. Meters** + of glass per month

Four processing lines for screen printing.

Digital Ceramic Printing on glass using world's prestigious (Ferro DIPTECH Gpi) digital printing machine.

### Forvet Machine for rapid and precise drilling and milling

Seamer Machine for automatic grinding

Water Jet machine for precise cutting of unique shapes

#### Capacity:

Maximum lamination of 2300 mm × 4700 mm with PVB / SentryGlas® – Double / Multi layer

**2400mm x 5000mm** with EVA – Double / Multi layer

#### Capacity:

 $2400 \text{ mm} \times 4700 \text{ mm}$ 

#### Capacity:

Maximum size for screen printing: 2400 mm × 3800 mm

Maximum size for digital printing : 2400 mm × 4700 mm

# Forced convection based tempering lines

Heat soaking facility to ensure the best toughened glass





#### **AUTOMOBILE SEGMENT** (since 1995)

3000 buses per month

#### ARCHITECTURAL SEGMENT

(since 2008)

Million SQM till date

50,000



### **HIGHLIGHTS**



**ELEVATORS & ESCALATORS** (since 2017)

40,000

Lift doors till date

Lift doors per month



## **TPRS LAMISAFE**

#### **LAMINATION CAPABILITIES**

- Customized bend lamination
- SGP interlayer for effective impact resistance
- TPRS Wizard glass Switchable glass
- \* Color and transparent laminated panels
- Mesh laminated panels

### **CAPACITY:**

**12,000 Sq. Meters** + of glass per month

Upgraded technology with dust-free clean room (100,000 class) and auto-rewinding and motorised PVB pulling structure to protect the PVB's quality while laying on glass



# **TPRS WIZARDGLASS**

#### **WIZARDGLASS CAPABILITIES**

- Interio