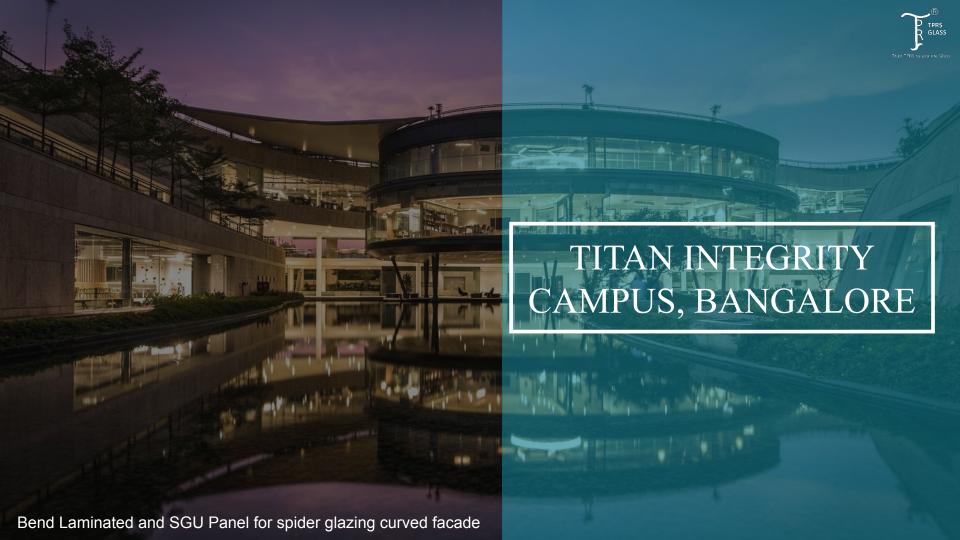

## **TPRS ARCHSAFE**

- ❖ Toughened bend glass
- Single / Multi axis bend glass
- Curved DGU
- Laminated bend glass

INHOUSE DIE MAKING TEAM FOR YOUR UNIQUE DESIGNS

**Curved templated can be Plywood, Metal Frame** 