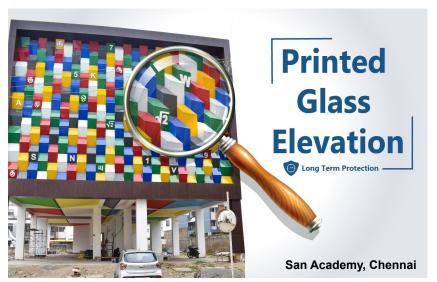

# TPRS INNOVINK – DIGITAL PRINTING

- Textures
- Patterns
- Translucent
- Photo-realistic Images

#### TPRS INNOVINK – SERIGRAPHY - SCREEN

- Gradation
- Any RAL colors