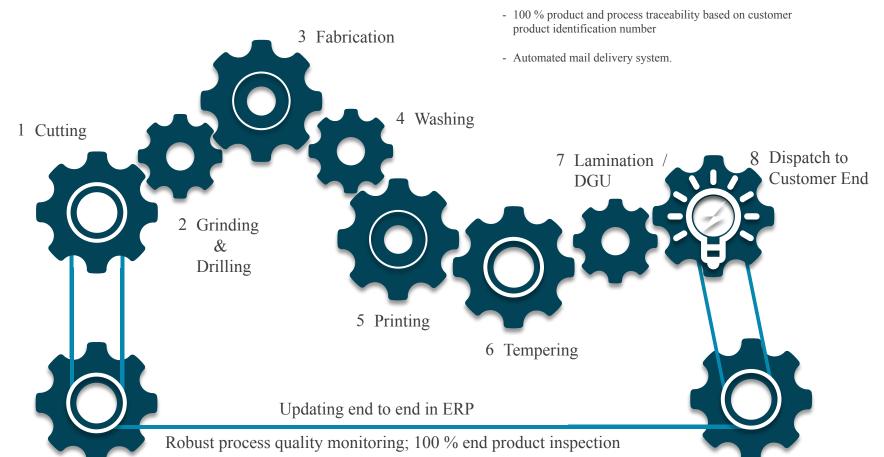

HSAFE**

- ❖ Toughened bend glass
- Single / Multi axis bend glass
- Curved DGU
- Laminated bend glass

INHOUSE DIE MAKING TEAM FOR YOUR UNIQUE DESIGNS

**Curved templated can be Plywood, Metal Frame** 

### **CERTIFICATIONS**



#### We are certified under Indian, European and Australian Standards





IATF 16949:2016





ISO 9001:2015

RDW



ISI 2553 Part 2



ISI 2553 Part 1



E Mark



CE Marking

AS 1288:2006 Marking































# SYNTEL PROJECT Volume - 40,000 sqm (Approx)



# **EQUINOX**

We are currently working on the most prestigious Syntel

( Architect: Edifice Architect Pvt. Ltd **Consultant**: Synergy Façade consultant)

We have committed to supply IGU glass with less than **0.0768 mm waviness**, and successfully doing so

### PRODUCTION PROCESS FLOW





### **SALES PROCESS FLOW**







Responsive to customer needs







州



100 % quality





Clear and transparent account statement









Easy access to all levels of people in management



Just In Time delivery Short lead time

Realtime support for post sales enquiry



Quick adaptability to any changes



Round the clock operations



Packaging to suit your needs

### TRUST TPRS

to explore glass















**Operating from Puducherry,** 

**Servicing PAN India.** 

Please visit us to know more







No. 139, Manapet Road, Manapet Village, Kanniakoil, Bahour Commune, Puducherry - 607402



We will be happy to assist you with the most trusted slass and fabrication suspected from the suspect of the su