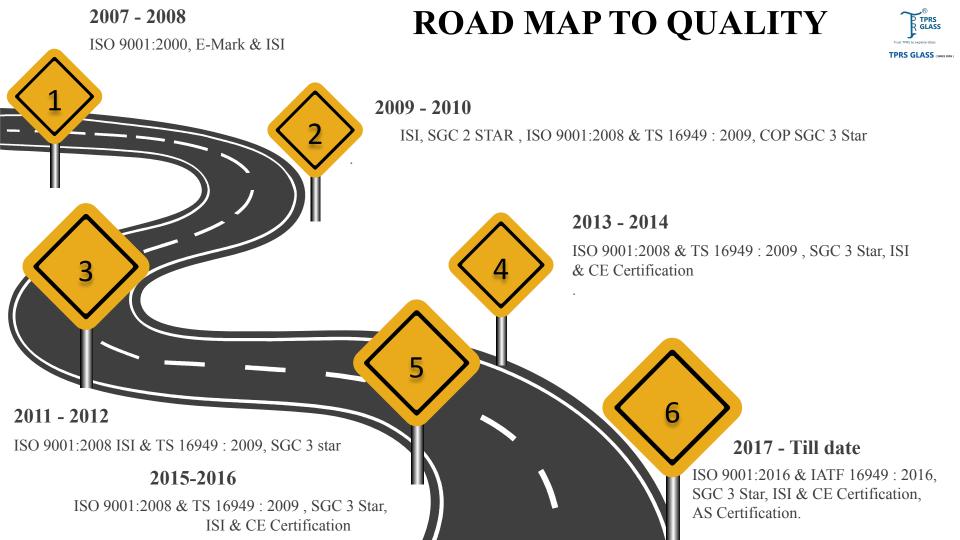

IGITAL PRINTING

Only Indian processor – World's prestigious (Ferro – DIPTECH GPI) digital ceramic printing machine for glass







# **TPRS TUFFGLASS**

- Customized bend glass
- \* Range of glass from 3.5mm to 22mm
- Heat strengthened glass
- Intricate shapes and cutout glasses

### Capacity:

Maximum toughening capacity 2300 mm  $\times\,4700$  mm



## **TPRS ARCHSAFE**

- ❖ Toughened bend glass
- Single / Multi axis bend glass
- Curved DGU
- Laminated bend glass

INHOUSE DIE MAKING TEAM FOR YOUR UNIQUE DESIGNS

**Curved templated can be Plywood, Metal Frame** 

### **CERTIFICATIONS**



#### We are certified under Indian, European and Australian Standards





IATF 16949:2016





ISO 9001:2015

RDW



ISI 2553 Part 2



ISI 2553 Part 1



E Mark



CE Marking

AS 1288:2006 Marking































# SYNTEL PROJECT Volume - 40,000 sqm (Approx)



# **EQUINOX**

We are currently working on the most prestigious Syntel

( Architect: Edifice Architect Pvt. Ltd **Consultant**: Synergy Façade consultant)

We have committed to supply IGU glass with less than **0.0768 mm waviness**, and successfully doing so

### PRODUCTION PROCESS FLOW





### **SALES PROCESS FLOW**







Responsive to customer needs







州



100 % quality





Clear and transparent account statement









Easy access to all levels of people in management



Just In Time delivery Short lead time

Realtime support for post sales enquiry



Quick adaptability to any changes



Round the clock operations



Packaging to suit your needs

### TRUST TPRS

to explore glass















**Ope