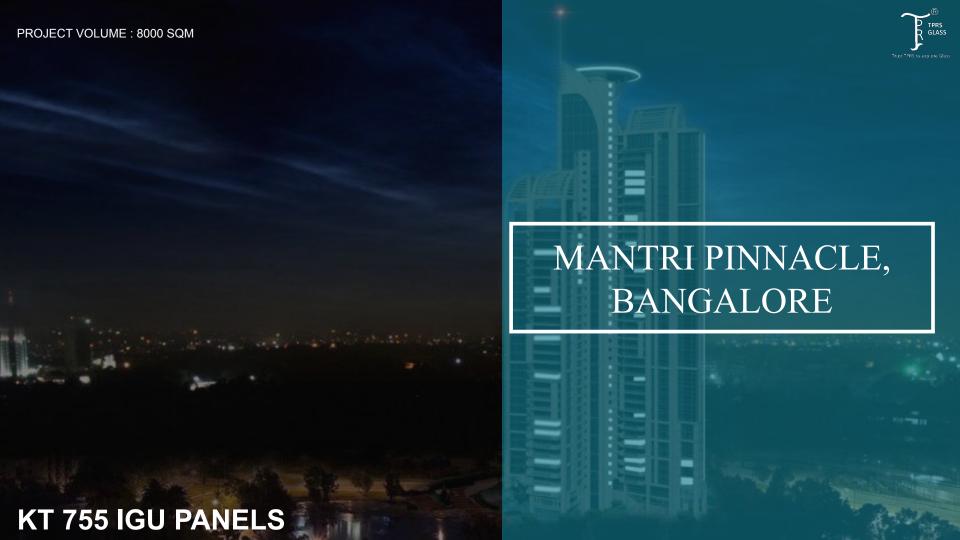

Indian processor – World's prestigious (Ferro – DIPTECH GPI) digital ceramic printing machine for glass







# **TPRS TUFFGLASS**

- Customized bend glass
- \* Range of glass from 3.5mm to 22mm
- Heat strengthened glass
- Intricate shapes and cutout glasses

### Capacity:

Maximum toughening capacity 2300 mm  $\times\,4700$  mm



## **TPRS ARCHSAFE**

- ❖ Toughened bend glass
- Single / Multi axis bend glass
- Curved DGU
- Laminated bend glass

INHOUSE DIE MAKING TEAM FOR YOUR UNIQUE DESIGNS

**Curved templated can be Plywood, Metal Frame** 

### **CERTIFICATIONS**



#### We are certified under Indian, European and Australian Standards





IATF 16949:2016





ISO 9001:2015

RDW



ISI 2553 Part 2



ISI 2553 Part 1



E Mark



CE Marking

AS 1288:2006 Marking































# SYNTEL PROJECT Volume - 40,000 sqm (Approx)



# **EQUINOX**

We are currently working on the most prestigious Syntel

( Architect: Edifice Architect Pvt. Ltd **Consultant**: Synergy Façade consultant)

We have committed to supply IGU glass with less than **0.0768 mm waviness**, and successfully doing so

### PRODUCTION PROCESS FLOW





### **SALES PROCESS FLOW**







Responsive to customer needs







州



100 % quality





Clear and transparent account statement









Easy access to all levels of people in management



Just In Time delivery Short lead time

Realtime support for post sales enquiry



Quick adaptability to any changes



Round the clock operations



Packaging to suit your needs

### TRUST TPRS

to explore glass















**Operating from Puducherry