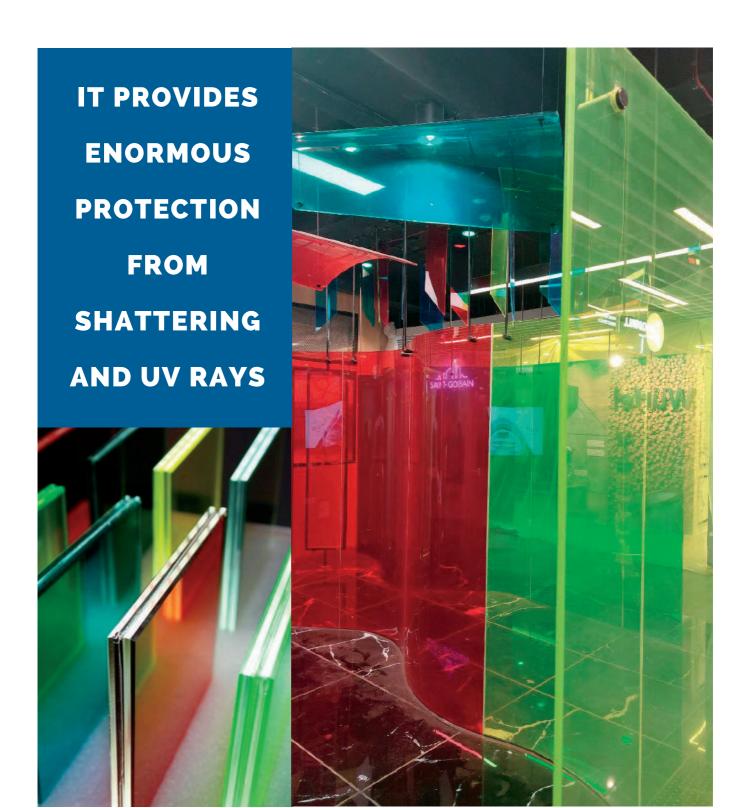

### **TPRS LAMISAFE**

- Protects you and your family from risk
- Noise reduction
- UV Resistant
- High level safety
- Security varies from case to case