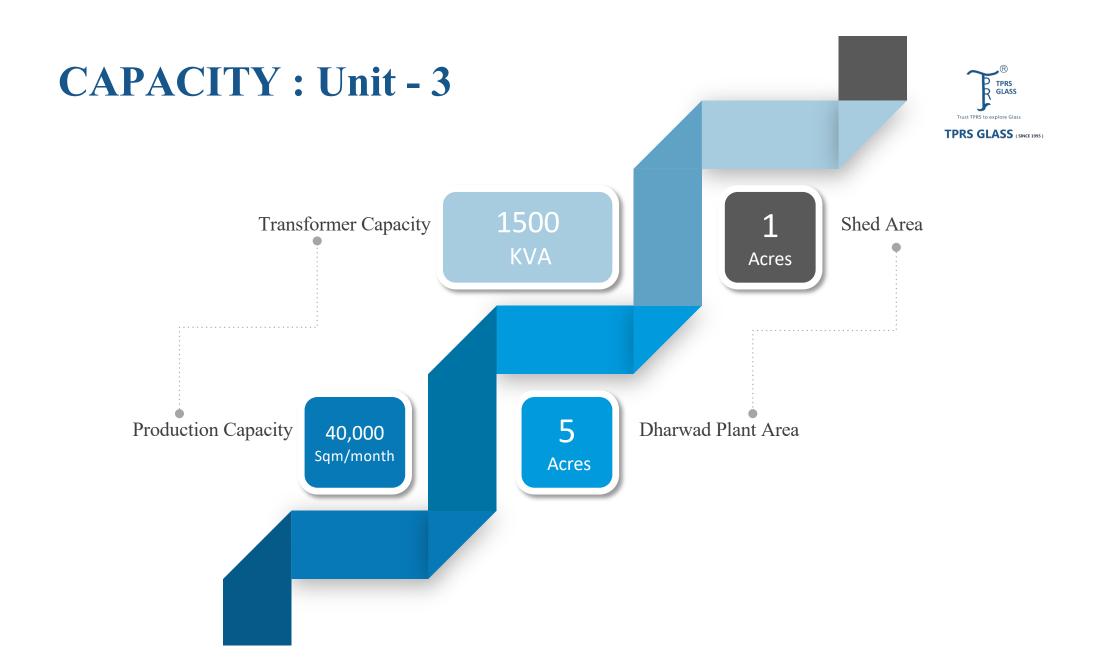

. We have obtained necessary certifications viz. ISO 9001: 2015, E Marking, IATF 16949, COP, ISI 2553 Part I & II, CE Marking, AS 1288:2006, DOW Corning Quality Bond Certification.

We have many established laboratories in which all the testings are conducted in line with required standards. We support rapid new product development, supply quality products and adhere to delivery commitments and we value our customer satisfaction which is a driving force in all walks of our development.









# **TPRS GROUP**



TPRS GLASS (SINCE 1995)



Chairman - Mr. S. Sundaravel B.E., MBA, DIL







# **HIGHLIGHTS**

# Trust TPRS to explore Glass TPRS GLASS (SINCE 1995)

#### TRUST TPRS TO EXPLORE GLASS



# Yearly INR Turnover

From 5 Plants

### **Iconic Customers**

Including overseas tie-up





# **TPRS PRODUCTS**





#### **TPRS TUFFSAFE**

- Bend
- Beveling
- Toughened / HS
- Solar glass



#### TPRS ECOSAFE

- DGU with Blinds
- Lamination-DGU
- Georgian Bars
- Custom Shapes



# TPRS INNOVINK – DIGITAL PRINTING

- Textures
- Patterns
- Translucent
- Photo-realistic Images



#### TPRS INNOVINK – SERIGRAPHY - SCREEN

- Anti Skid
- Gradation
- Any RAL colors

#### **TPRS LAMISAFE**

- Special Interlayer Lamination (ModDwell)
- Acoustics
- Colored Glass
- Archsafe (Curved Glass)
- WizardGlass

#### TPRS DESIGN GLASS

- Satin Etching
- Sand Blasting
- Colour Series
- Shade Series
- Print Series







# PRODUCTION CAPABILITIES



#### Lamination

IGU (Two Processing Lines)

Printing
(Three Processing Lines)

# Processing line (Four Furnaces, Forvet Machine) Seamer Machine)

###