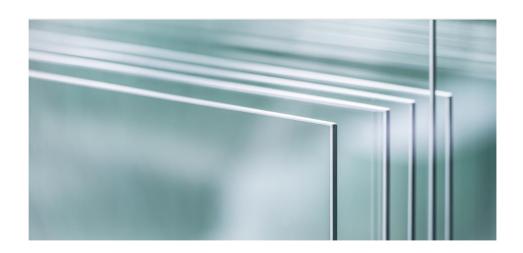

#### Capacity:

Maximum lamination of 2300 mm × 4700 mm with PVB / SentryGlas® – Double / Multi layer

**2500mm x 5000mm** with EVA – Double / Multi layer