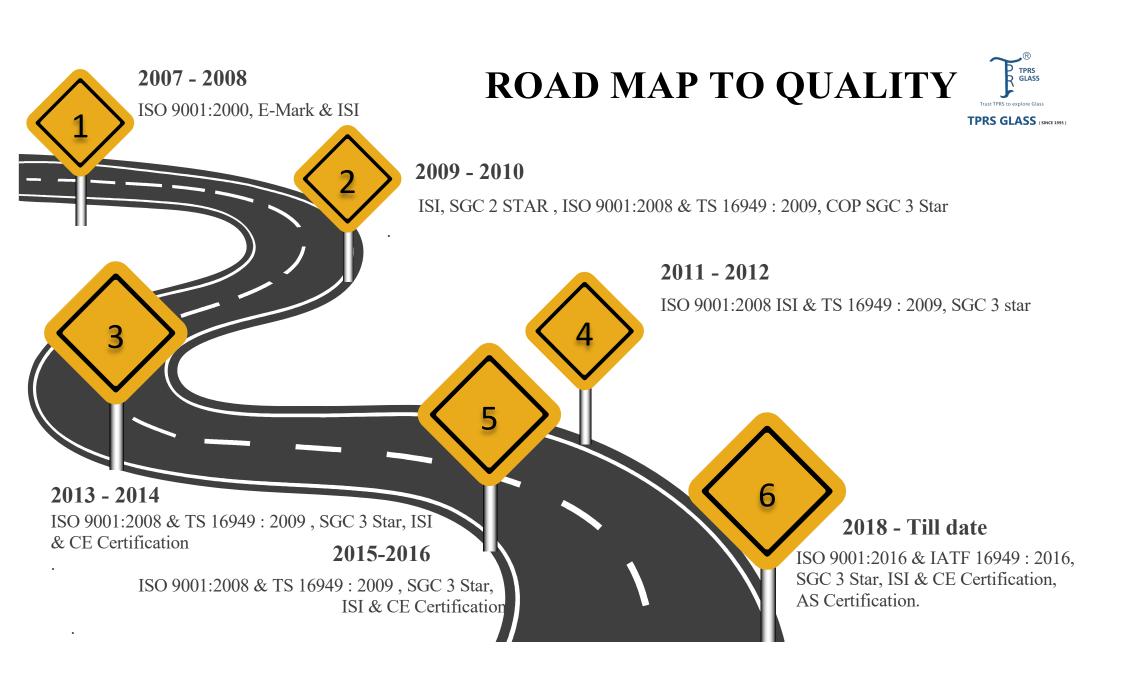

TPRS is a 1000+ member family and we specialise in toughened safety glass, laminated safety glass, screen printed safety glass, digitally printed safety glass and insulated glasses for Architectural, Automotive Elevators and Escalators segment. We have obtained necessary certifications viz. ISO 9001: 2015, E Marking, IATF 16949, COP, ISI 2553 Part I & II, CE Marking, AS 1288:2006, DOW Corning Quality Bond Certification.