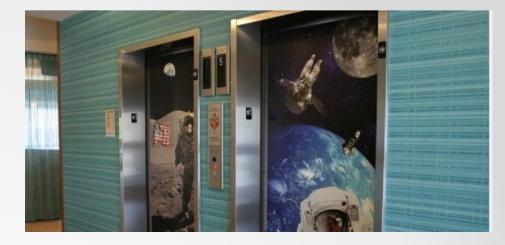

#### **ELEVATORS**

Vertical transportation machine that moves people or freight between floors

#### **ESCALATORS**

An escalator is a moving staircase which carries people between floors of a building

**ENGINEERING GLASS** 

Glass for equipment's