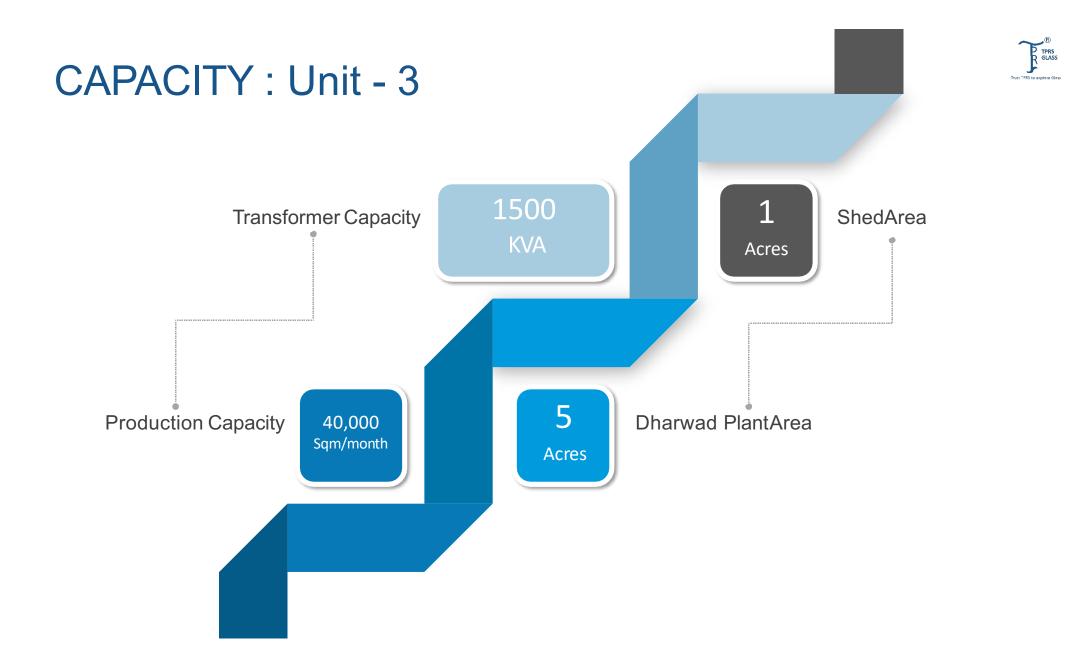

es.



TPRS is a 1000+ member family and we specialise in toughened safety glass, laminated safety glass, screen printed safety glass, digitally printed safety glass and insulated glasses for Architectural, Automotive Elevators and Escalators segment. We have obtained necessary certifications viz. ISO 9001 : 2015, E Marking, IATF 16949, COP,ISI 2553 Part I & II, CE Marking,AS 1288:2006, DOW Corning Quality Bond Certification.

We have many established laboratories in which all the testings are conducted in line with required standards. We support rapid new product development, supply quality products and adhere to delivery commitments and we value our customer satisfaction which is a driving force in all walks of ourdevelopment.



# Highlights

TPRS GLASS

#### **ANYTHING IN GLASS**









# SAINT GOBAIN ASSURED QUALITY

- We are validated for entire range of performance glasses of Saint Gobain
- TPRSholds all low Eperformance
  glass of Saint Gobain
  - Planitherm (PLT)
  - Nano (KT)
  - Nano Silver (KS)
  - Envision (SKN)
  - Xtreme
- We have done projects in all the above mentioned glasses



# RANGE OF PRODUCTS



#### Automotive W/ Frame

- Sliding W/F
- Top Fixed and bottom Sliding W/F
- Glass in Glass concept



#### Single Glazing Unit

- Bend
- Beveling
- Switchable Glass
- Toughened / HS
- Solar glass
- Frosted Glass



### Double Glazing Unit

- DGU with Blinds
- Lamination-DGU
- Georgian Bars
- Custom Shapes



### **Digital Printing**

- Textures
- Patterns
- Translucent
- Customized Images

#### **Ceramic Printed Glass**

- Anti Skid
- Gradation
- Any RAL c