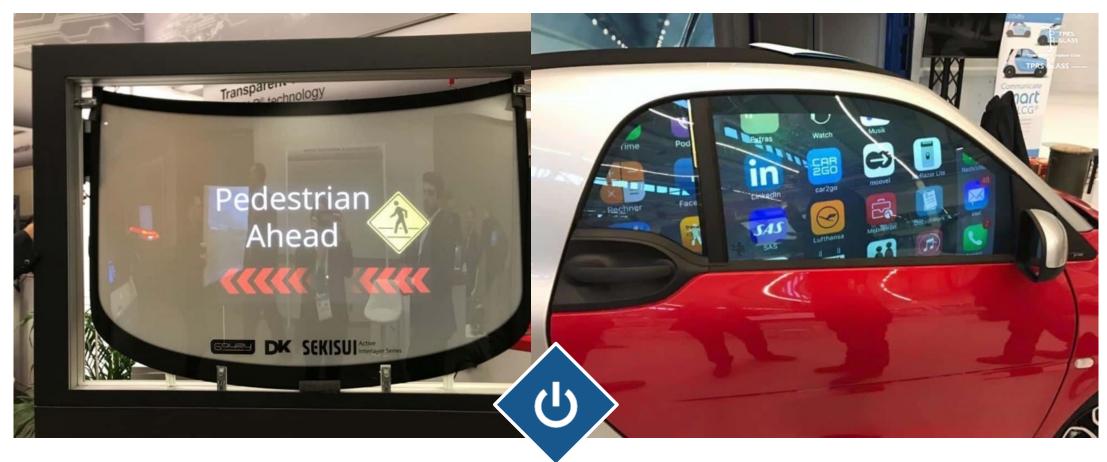

# INNOVATIVE SOLUTION

Informative safety signs on rear windshield to communicate safety messages

In association with Daimler the smart car can be used as display to project time and location, which would get disconnected when engine starts

INNOVATIVE PROJECTS ACROSS GLOBE