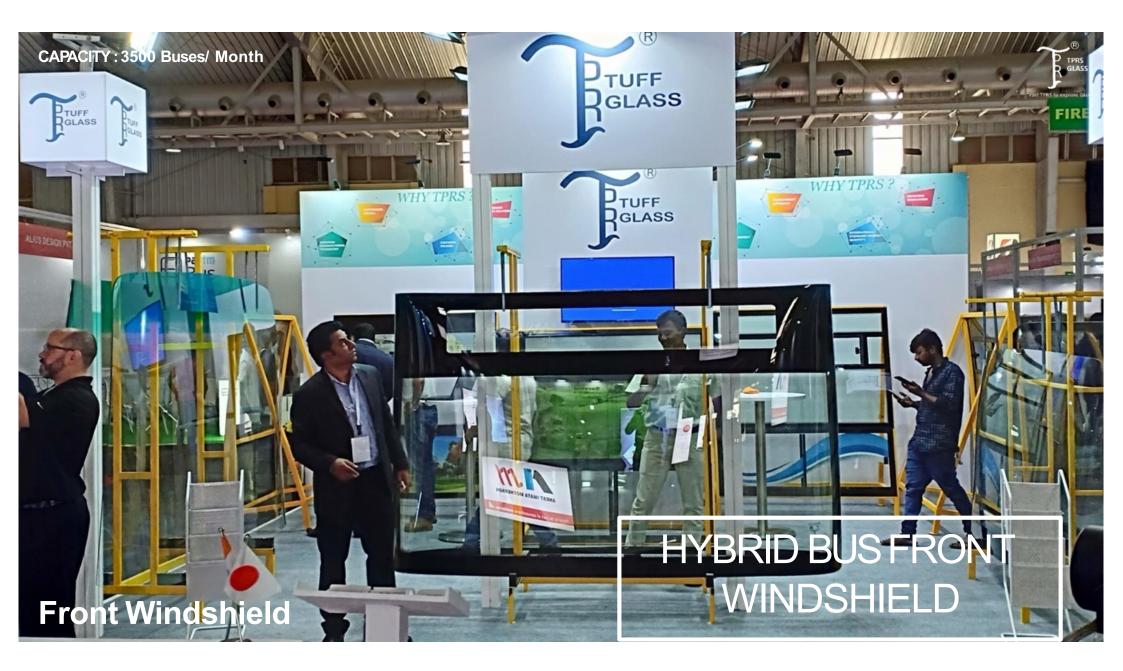

# AUTOMOBILE CAPABLITIES

TOUGHENED GLASS – (Two Processing Lines – PY & DWD)

**WINDSHIELD** 

FRONT

WINDOW FRAME

**Processing line** 

(Four Furnaces, Forvet Machine Seamer Machine) **CAPACITY: 3500 buses** per month We have achieved up to 2600 buses/month.