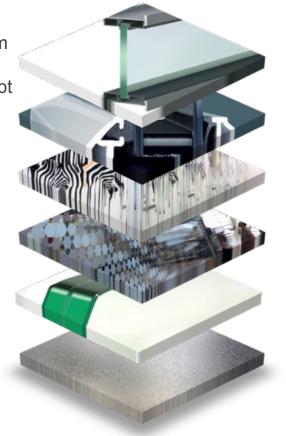

# **TPRS ECOSAFE**

- Customized bend IGU
- \* Argon filled panels for effective insulation
- ✤ IGU with Georgian bars
- Heavy laminated panels
- Intricate shapes of DGU
- ✤ IGU with sleeves

Specialized processing line : 2400 mm × 4500 mm

12,000 Sq. Meters + of glass per month

Specialized process for intricate shapes and designs - Bend IGU - Step Glazing and triple glazing also available

Robotic Sealant facility for insulating panels - ensuring smooth and aesthetically superior glazing finish