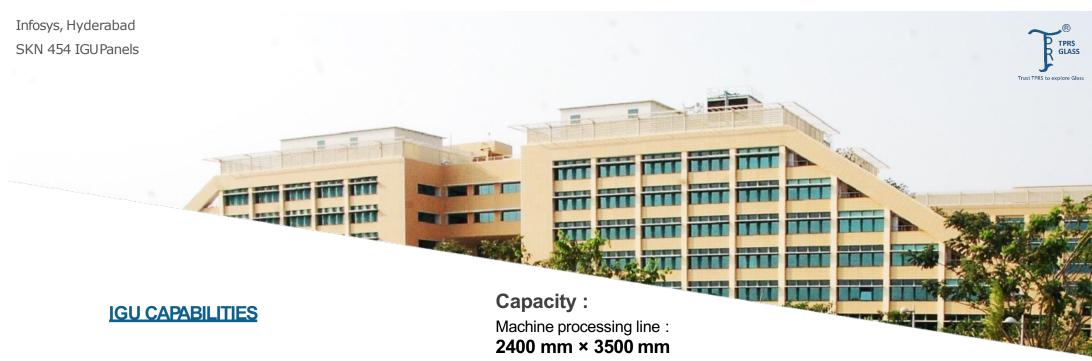

#### Capacity :

Machine processing line : 2400 mm × 3500 mm

Manual processing line : 2400 mm × 4500 mm

# **TPRS ECOSAFE**

- Customized bend IGU
- \* Argon filled panels for effective insulation
- ✤ IGU with Georgian bars
- Heavy laminated panels
- Intricate shapes of DGU
- ✤ IGU with sleeves

Specialized processing line : 2400 mm × 4500 mm