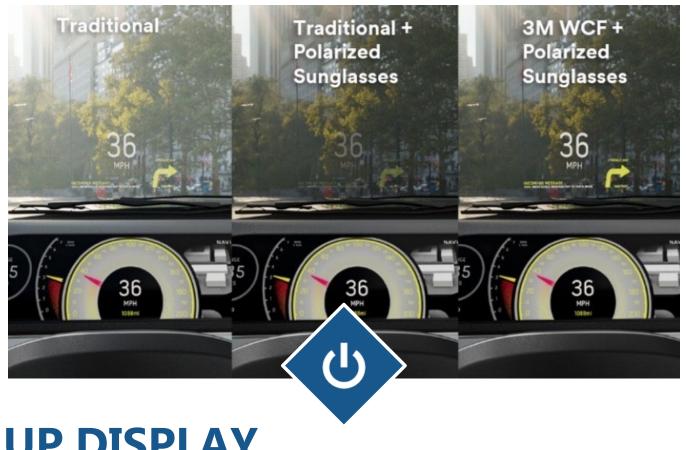

# **HEADS-UP DISPLAY**

Heads up display can be used for effective and futuristic driving experience.

1. QUALITY Qualified engineers to ensure product & process complianceto international standards

Product documentation and procedures